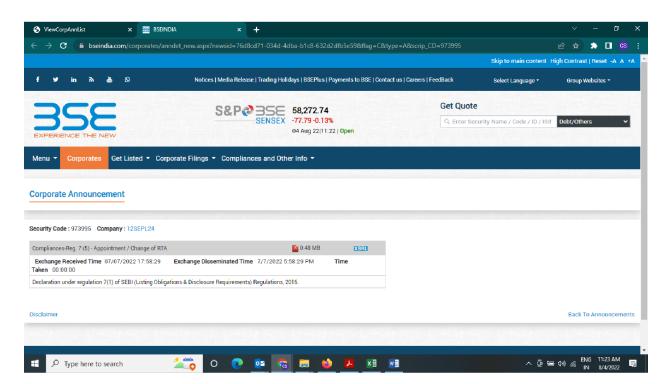

### **ANNEXURE-1**

Date & Time of Download: 15/07/2022 15:38:11

## **BSE ACKNOWLEDGEMENT**

| Acknowledgement Number          | 4229549                                              |
|---------------------------------|------------------------------------------------------|
| Date and Time of Submission     | 7/7/2022 5:58:29 PM                                  |
| Scripcode and Company Name      | 973995 - SRIVATSA ENCIVIL Pvt Ltd                    |
| Subject / Compliance Regulation | Compliances-Reg. 7 (5) - Appointment / Change of RTA |
| Submitted By                    | Rinku Makhijani                                      |
| Designation                     | Designated Officer for Filing                        |