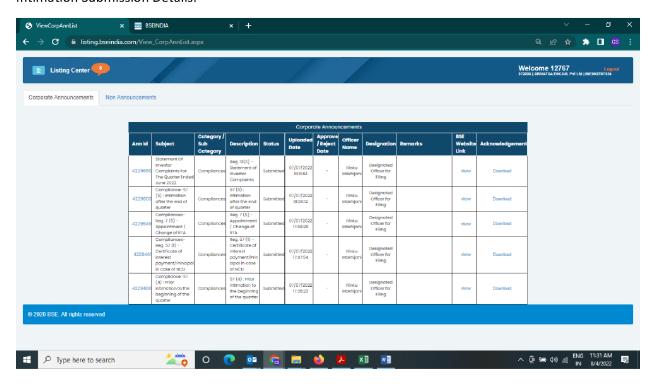

### **ANNEXURE-1**

Date & Time of Download: 15/07/2022 15:38:11

## **BSE ACKNOWLEDGEMENT**

| Acknowledgement Number          | 4229549                                              |
|---------------------------------|------------------------------------------------------|
| Date and Time of Submission     | 7/7/2022 5:58:29 PM                                  |
| Scripcode and Company Name      | 973995 - SRIVATSA ENCIVIL Pvt Ltd                    |
| Subject / Compliance Regulation | Compliances-Reg. 7 (5) - Appointment / Change of RTA |
| Submitted By                    | Rinku Makhijani                                      |
| Designation                     | Designated Officer for Filing                        |